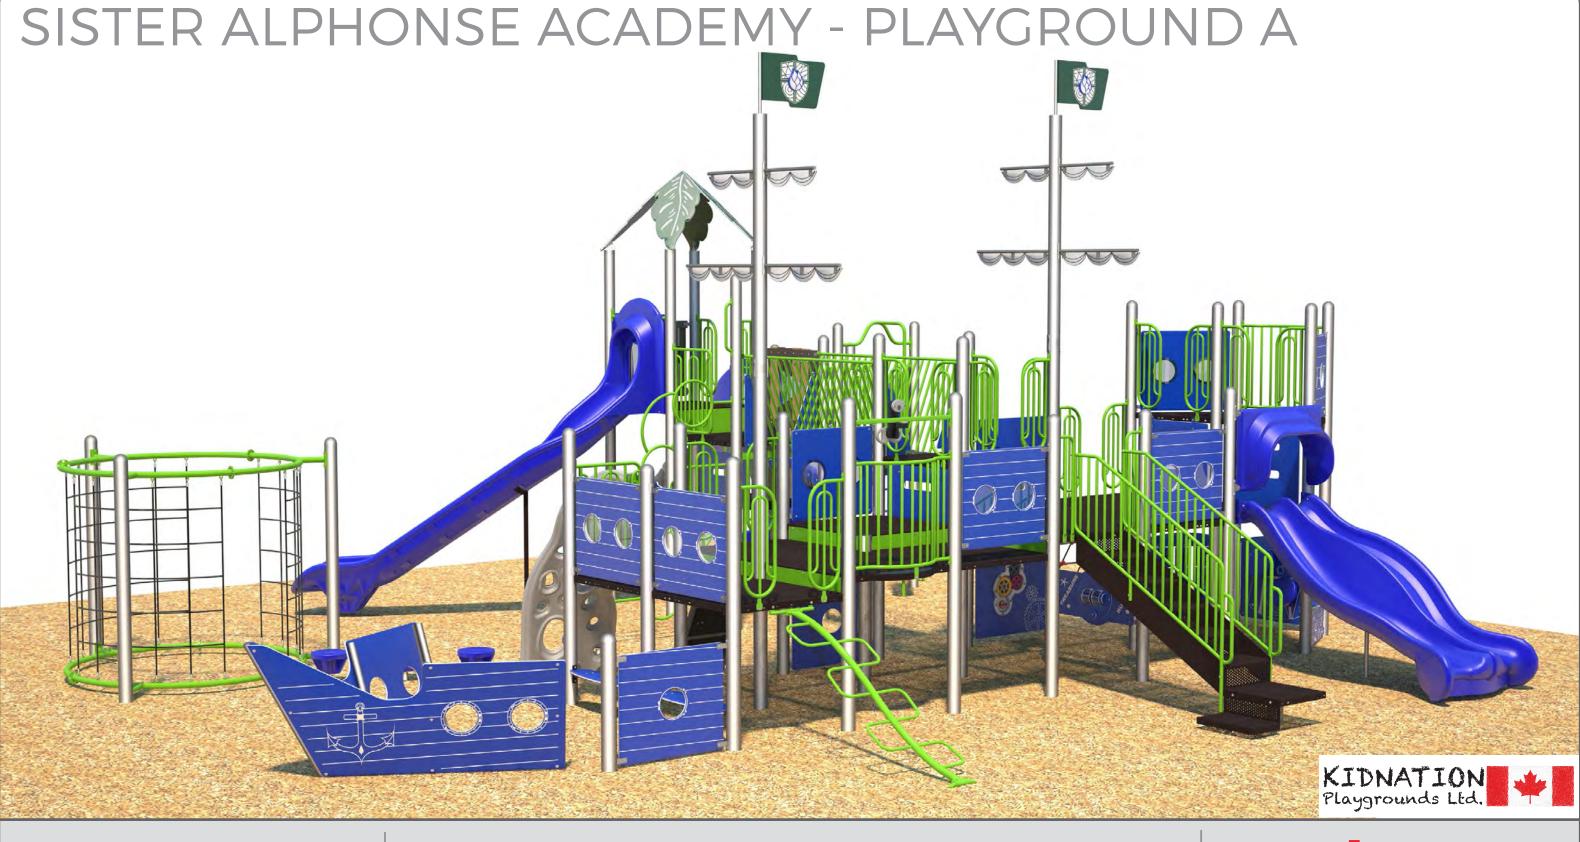

#### Components

16 Square Deck 8 PLAYSHIP PORTHOLE

PANEL WITH LEXAN WINDOW LOGO FLAG - SISTER AL-

- 5 "Stepping Stone 12""" 5 "Infill Panel 6"""
- 3 Poly Deck Ladder 2'
- 3 PlayFort Window Panel 2 Poly Deck Ladder 3'
- 2 PLAYSHIP PORTHOLE
- PANEL 2 PlaySeat
- Wormhole Climber 1 Woodgrain Playcount
  - 1 Treasure Hunt 1 Transporter 6'

1 X&O Panel

PHONSE

- 1 Transfer Station 5 1 Track Ride
- 2 Non-Skid Balcony Deck 2 MAST YARD ARMS AND
  - 1 Starglide Slide Veer Right 8' 1 Spiral Slide 6' 1 Rockwall Climber 5'
  - Ridge Rock 4' Poly Deck Ladder 4
  - PlayShip Steering Wheel on
  - Post
    PlayShip Bow
    Pipe Ladder 6' 1 Periscope Panel 1 Open Rail
- 1 Lizard Climber 4'
- Leaf Canopy Lava Rock 4'
- Jungle Net 5'
  "Infill Panel 12"
- Half Hex Deck
- Grab Bar Gear Panel
- Double Slide Plastic Hood
   Double Dare Slide 5'
- 1 Cluster Climber 1 Catwalk Bridge

# SISTER ALPHONSE ACADEMY - PLAYGROUND A