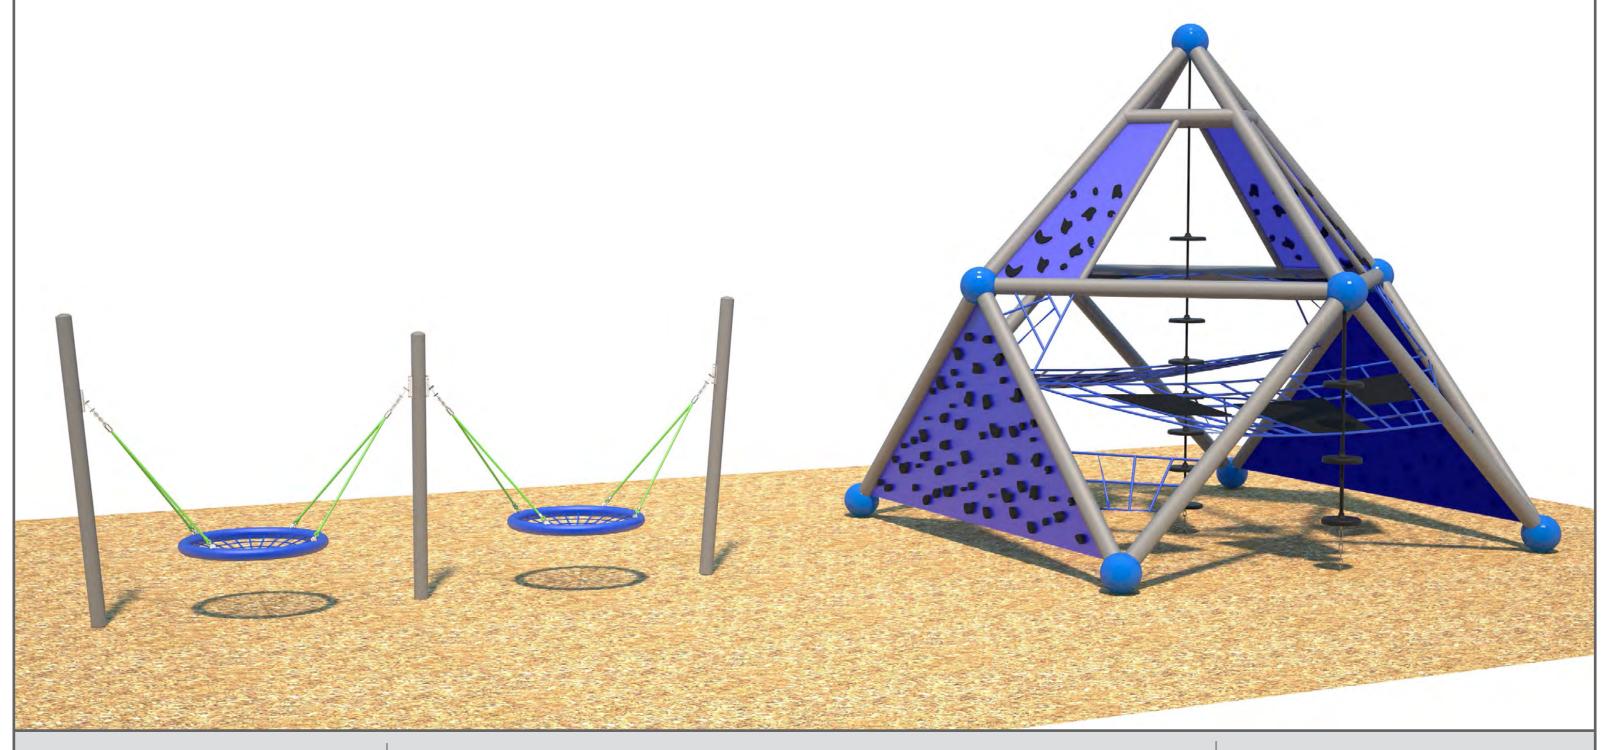

#### Model No. LO4428R3

Palmetto & Dynamo Frames | Grey Aluminum

Palmetto Rope | Lime

Palmetto Seat | Blue Palmetto Seat Rope | Blue Dynamo Plastic | Blue Dynamo Balls | Blue Dynamo Rope | Blue Components

Double Palmetto Saucer DX-812-ACC Net

© 2017 Henderson Recreation Equipment Limited | All rights reser

1-800-265-5462 | Fax 519-426-1132 | www.hendersonplay.c

This drawing is not to be reproduced in any way without prior approval from Henderson Recreation.