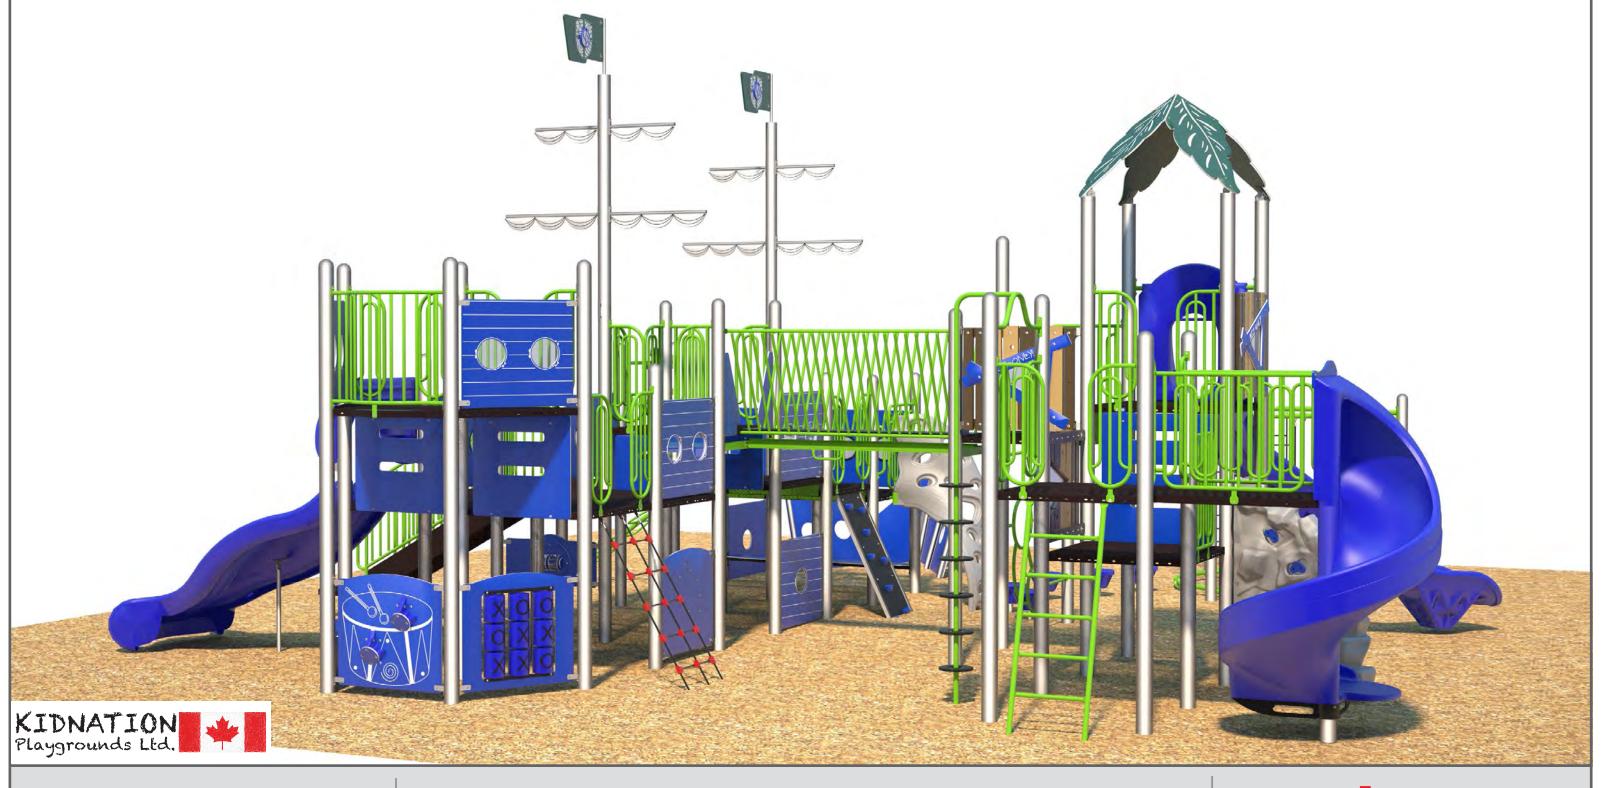

#### Components

16 Square Deck 8 PLAYSHIP PORTHOLE

5 "Stepping Stone 12""" 5 "Infill Panel 6"""

- 3 Poly Deck Ladder 2'
- 3 PlayFort Window Panel 2 Poly Deck Ladder 3'
- 2 PLAYSHIP PORTHOLE
- PANEL 2 PlaySeat
- 2 Non-Skid Balcony Deck 2 MAST YARD ARMS AND PANEL WITH LEXAN WINDOW LOGO FLAG - SISTER AL-PHONSE
  - 1 X&O Panel
  - Wormhole Climber 1 Woodgrain Playcount
  - 1 Treasure Hunt
    1 Transporter 6'
    1 Transfer Station 5'
    1 Track Ride
- Starglide Slide Veer Right 8'
   Spiral Slide 6'
   Rockwall Climber 5'
- Ridge Rock 4'
- Poly Deck Ladder 4 PlayShip Steering Wheel on
- Post
  1 PlayShip Bow
  1 Pipe Ladder 6' 1 Periscope Panel 1 Open Rail
- Jungle Net 5'
  "Infill Panel 12" Half Hex Deck Grab Bar
  - Gear Panel Double Slide Plastic Hood
     Double Dare Slide 5'

1 Lizard Climber 4'

Leaf Canopy Lava Rock 4'

1 Cluster Climber 1 Catwalk Bridge