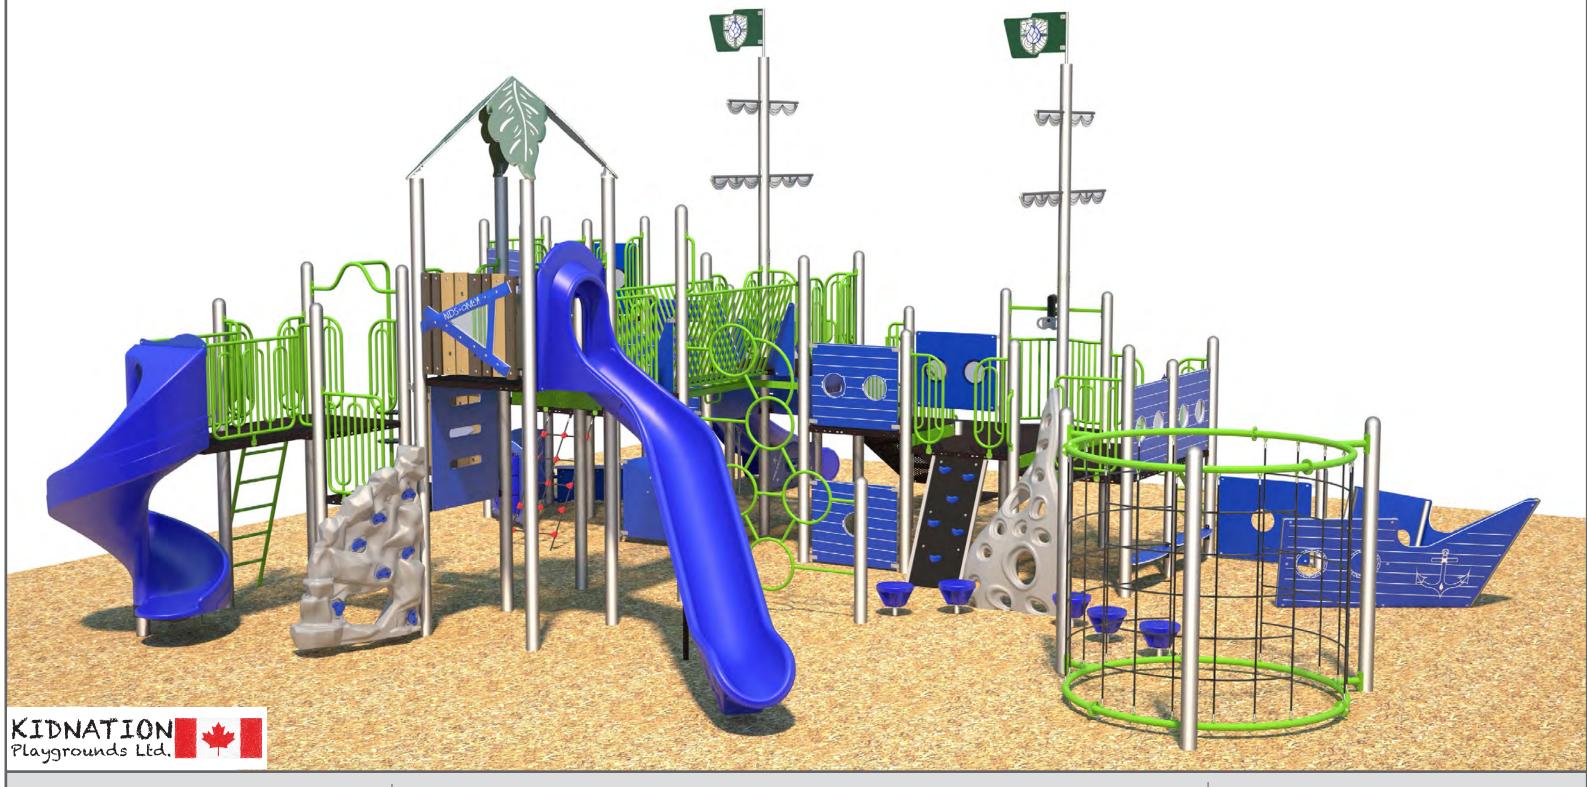

#### Components 2 Non-Skid Balcony Deck 2 MAST YARD ARMS AND

16 Square Deck 8 PLAYSHIP PORTHOLE

PANEL WITH LEXAN WINDOW LOGO FLAG - SISTER AL-5 "Stepping Stone 12""" 5 "Infill Panel 6"""

3 Poly Deck Ladder 2'

3 PlayFort Window Panel 2 Poly Deck Ladder 3'

2 PLAYSHIP PORTHOLE PANEL 2 PlaySeat

1 Treasure Hunt 1 Transporter 6' 1 Transfer Station 5 1 Track Ride

Wormhole Climber 1 Woodgrain Playcount

PHONSE

1 X&O Panel

Post
PlayShip Bow
Pipe Ladder 6' 1 Periscope Panel 1 Open Rail

Ridge Rock 4'

PlayShip Steering Wheel on

1 Lizard Climber 4'

 Starglide Slide Veer Right 8'
 Spiral Slide 6'
 Rockwall Climber 5' Leaf Canopy Lava Rock 4' Jungle Net 5'
"Infill Panel 12" Poly Deck Ladder 4'

Half Hex Deck Grab Bar Gear Panel

Double Slide Plastic Hood
 Double Dare Slide 5'

1 Cluster Climber 1 Catwalk Bridge

### SISTER ALPHONSE ACADEMY - PLAYGROUND A