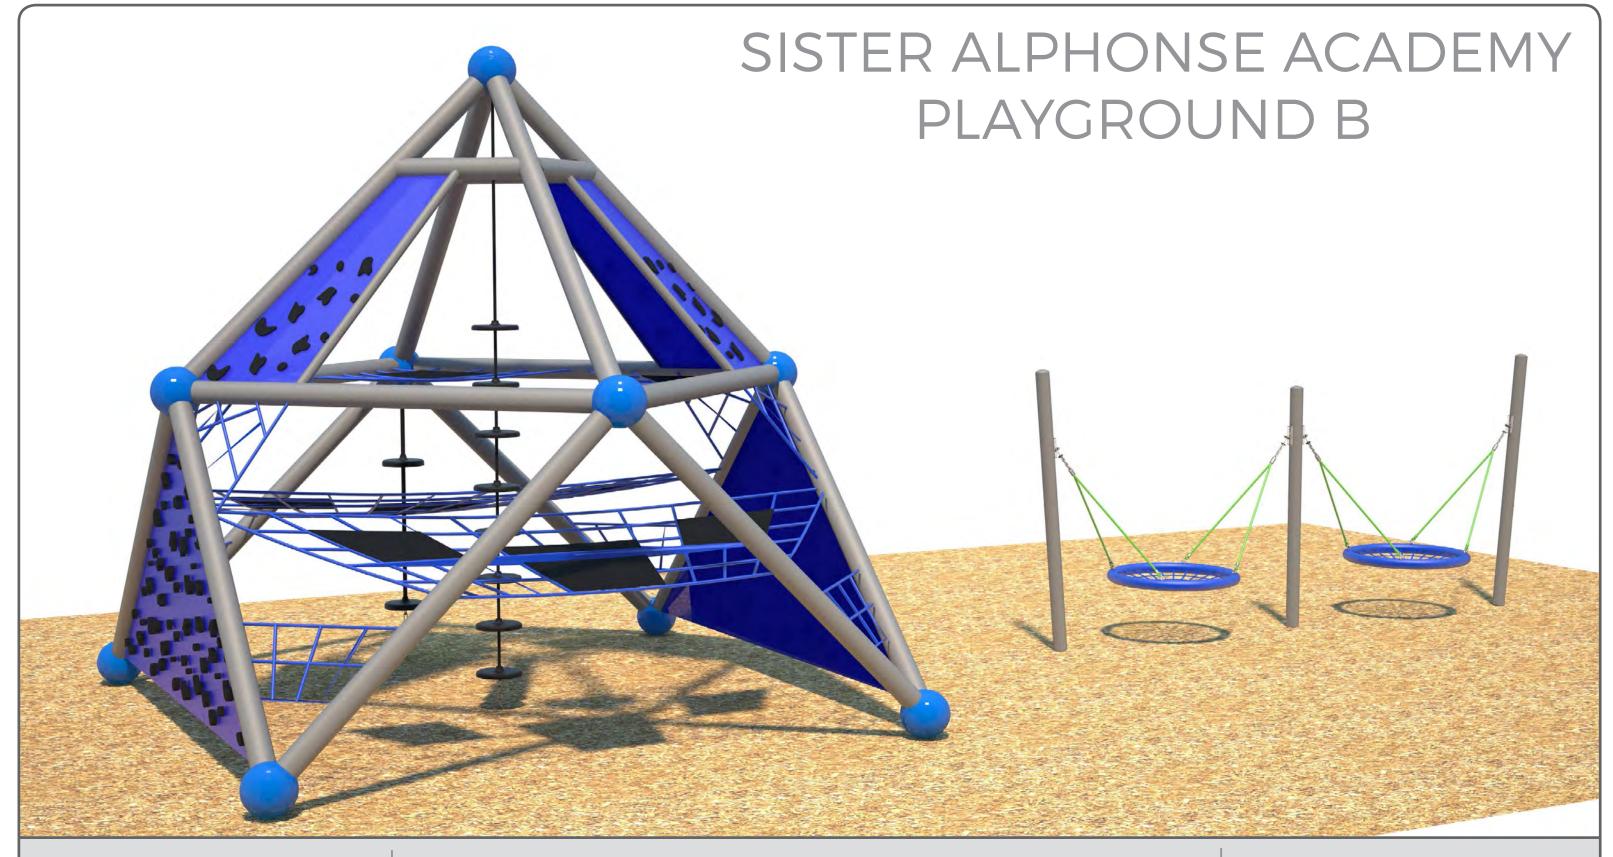

#### Model No. LO4428R3

Palmetto & Dynamo Frames | Grey Aluminum

Palmetto Rope | Lime

Palmetto Seat | Blue Palmetto Seat Rope | Blue Dynamo Plastic | Blue Dynamo Balls | Blue Dynamo Rope | Blue Components

Double Palmetto Saucer DX-812-ACC Net

© 2017 Henderson Recreation Equipment Limited | All rights reser

1-800-265-5462 | Fax 519-426-1132 | www.hendersonplay.c

This drawing is not to be reproduced in any way without prior approval from Henderson Recreation.

## SISTER ALPHONSE ACADEMY - PLAYGROUND B

#### Model No. LO4428R3

Palmetto & Dynamo Frames | Grey Aluminum

Palmetto Rope | Lime

Palmetto Seat | Blue Palmetto Seat Rope | Blue Dynamo Balls | Blue Dynamo Rope | Blue Components

1 Double Palmetto Saucer
1 DX-812-ACC Net